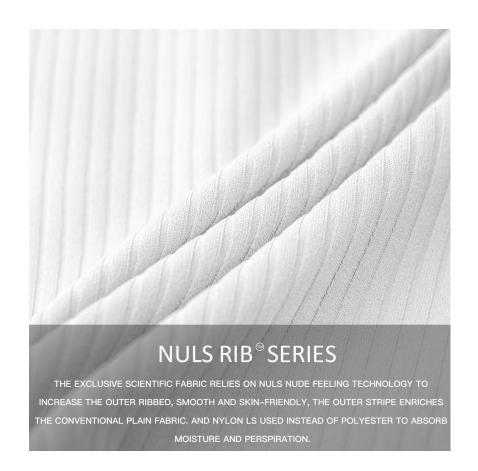

### Nuls Rib Series

Features: We've enhanced the fabric with outer ribbing, ensuring a smooth and skin-friendly touch that takes comfort to the next level. The addition of outer stripes adds a stylish twist to the conventional plain fabric, giving your workout wardrobe a fresh and modern edge.

We've swapped out polyester for nylon in our fabric blend. Because nylon excels at moisture and perspiration absorption, keeping you cool and dry during your most intense workouts. Embrace the fusion of style and functionality with our scientifically crafted fabric, designed to support your active lifestyle with unparalleled comfort and performance.

Composition: 78%Nylon 22% Spandex

Gram weight: 220 Grams