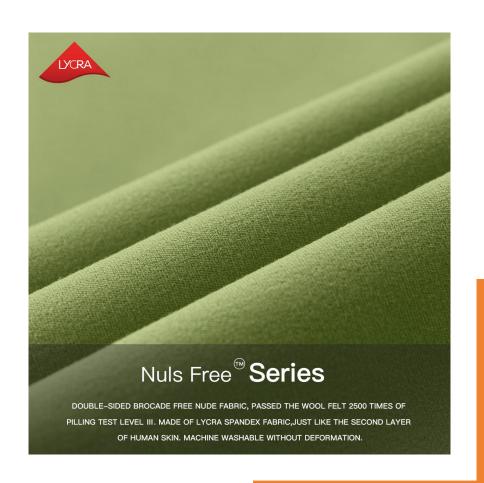

# Nuls Free Series

Features: Indulge in the luxury of our activewear crafted from high-quality Lycra spandex fabric, known for its exceptional resilience and remarkable durability. Experience peace of mind with a fabric that withstands machine washing without losing its shape or soft hand feeling. Our commitment to excellence is evident in the rigorous testing our fabric undergoes, passing the wool felt 2500 times of pilling test at level 3.

Bid farewell to the challenges of managing stock levels with our diverse range of sizes and colors. Our approach alleviates the pressure of excess inventory, ensuring a smoother inventory turnover rate. Elevate your activewear experience with our premium Lycra spandex fabric, combining style, comfort, and practicality effortlessly.

Composition: 80% Nylon 20%Lycra®fiber

Gram weight: 195 Grams