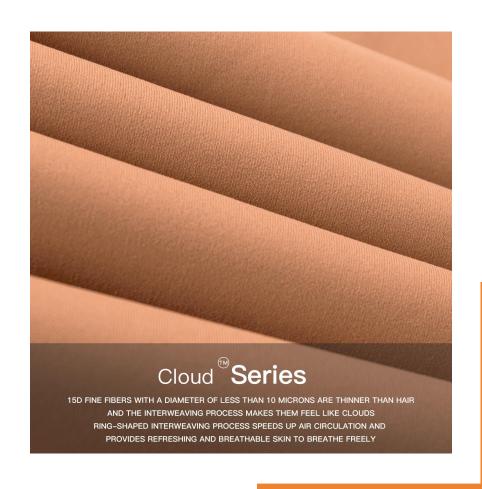

### Cloud Series

#### Features:

Step into a realm of unmatched comfort with our revolutionary 15D fine fibers, each boasting a diameter less than 10 microns-thinner than a strand of hair.

Crafted using an intricate ring-shaped interweaving process, these fibers create an ethereal cloud-like sensation against your skin. At the same time, it also has high performance elastic fiber, which can fit the skin well, so that it can stretch freely and be unconstrained.

Composition: 77%Nylon 23% spandex

Gram weight: 180 Grams