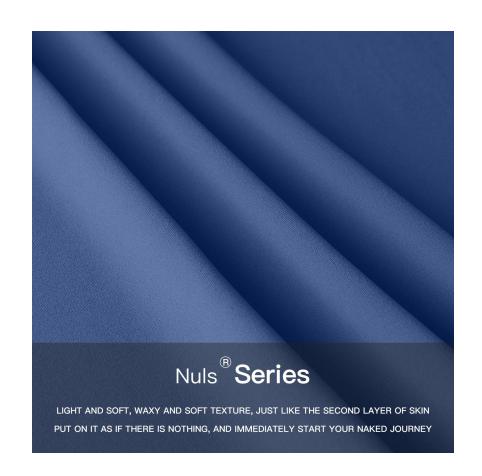

## Nuls Series

Features: A material that follows the same model and weaving process as Lululemon's renowned NULU series. Designed and customized to perfection, our skin-friendly nude fabric offers a feather-light and comfortable feel, allowing you to fully immerse yourself in your practice without any sense of burden.

Pursuing the ultimate nude experience, the fabric is light and breathable. On this basis, our anti-pilling process has been rigorously tested for 2500 felt pilling inspections, achieving an impressive level 4, better than Lululemon's level 3, allowing for unrestrained, easy, and free movement.

Ingredients: 80% Nylon 20% Spandex

Gram weight: 220 Grams