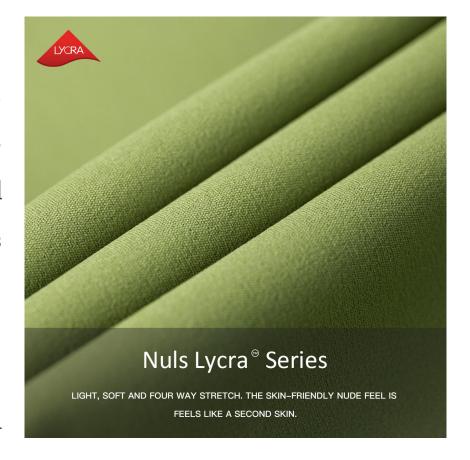

## Nuls Lycra Series

Composition: 80%Nylon 20%Lycra®fiber

Gram weight: 220 Grams

Function: B Comprehensive Exercises

#### Features:

On the basis of Nuls series, Lycra spandex fabric is upgraded to make it more resilient. At the same time, it can maintain the skin-friendly naked feeling of ventilation, so that the movement is not bound.

The four-way stretch adapts to your every move, allowing for unrestricted flexibility during any activity.