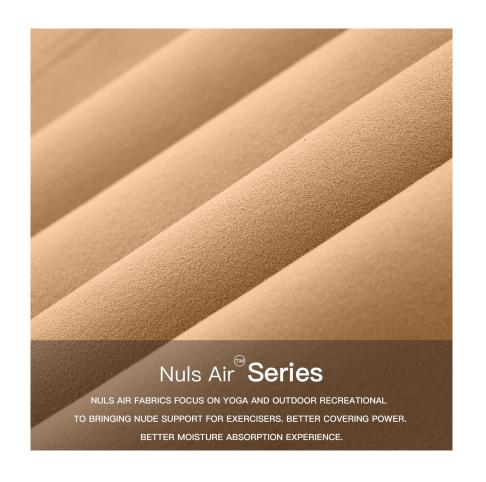

## Nuls Air Series

#### Features:

Introducing the enhanced edition of NULS, featuring the utilization of premium PA66 yarn sourced from abroad. Unlike traditional sanded fabrics, our innovative yarn offers a unique fluffy texture that sets it apart.

Upholding the esteemed NULS method in its textile process, this fabric preserves the signature softness and velvety touch of the original NULS series. Our fabric's non-ironing technology ensures effortless maintenance, catering to the convenience of your busy lifestyle.

Composition: 81%PA66 Nylon 19%Spandex

Gram weight: 220 Grams