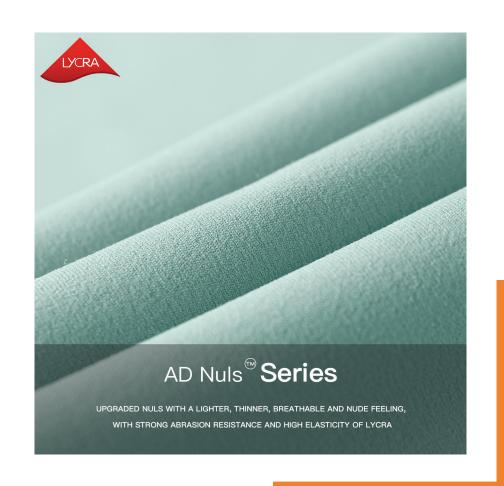

# Nuls Series

Features: Introducing our premium nude fabric, the High-end Nude NULS, a fabric that sets the benchmark with the same quality as Lululemon's renowned NULU series. Meticulously crafted from imported PA66 Nylon and American DuPont Lycra, our fabric undergoes an additional carbon sanding process, resulting in an even softer and more luxurious feel.

We take pride in the durability of our High-end Nude NULS, subjected to rigorous testing with 2500 cycles of wool felt pilling inspection, achieving an impressive 3.5-4 level rating. This ensures that our fabric maintains its impeccable quality even after extended use.

Ingredients: 81%PA66Nylon 19%Lycra®fiber

Gram weight: 210 Grams